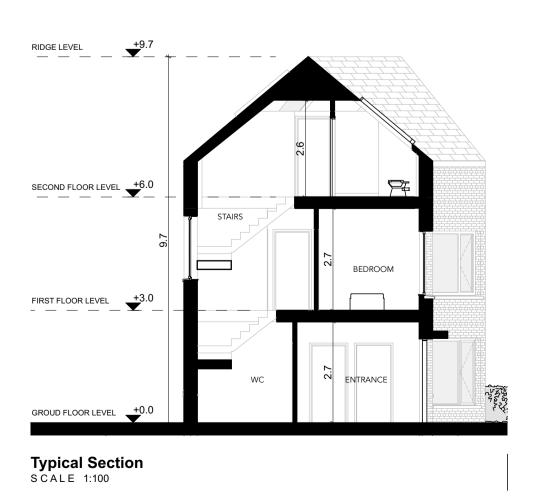

Min.   |  |
|                                               |                     |                     |  |
| Aggregate Bedroom Area                        | 38.0 m <sup>2</sup> | 32 m <sup>2</sup>   |  |
| Aggregate Living Area                         | 55.2 m <sup>2</sup> | 34 m <sup>2</sup>   |  |
| Main Living Area                              | 22.6 m <sup>2</sup> | 13.0 m <sup>2</sup> |  |

| House Type - H - Storage Provision |                     |                    |  |  |
|------------------------------------|---------------------|--------------------|--|--|
| Area Type                          | Proposed Area       | DoHPCLG Area Min.  |  |  |
| Storage                            | 10.2 m <sup>2</sup> | 5.0 m <sup>2</sup> |  |  |

- Handing of type for each unit

Orientation



FOR ORIENTATION AND HANDING
PLEASE REFER TO SITE PLAN



## Notes

unless otherwise noted.

Do not scale from this drawing.
Use figured dimensions only.
All errors and omissions to be reported to the Architect.

This drawing is to be read in conjunction with relevant consultant's drawings.

All dimensions are in millimetres and all levels are in meters to match Datums

This drawing is for planning purposes only and not for construction.

This drawing or design may not be reproduced without permission.

| NOTES ON FINISHES: |                                                                                                                                                                                              |
|--------------------|------------------------------------------------------