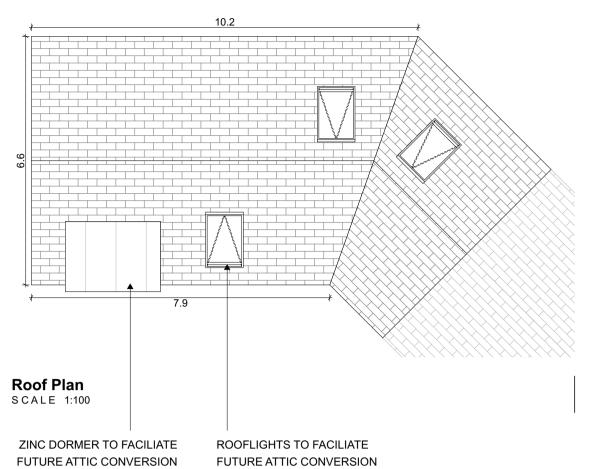

| NOTES ON FINISHES: |                                                                                                                                                                                              |
|--------------------|----------------------------------------------------------------------------------------------------------------------------------------------------------------------------------------------|
| ROOF:              | TO BE FINISHED IN SLATE OR CONCRETE ROOF TILES IN SELECTED COLOUR OR SIMILAR APPROVED                                                                                                        |
| DORMER:            | DORMER WINDOWS TO BE FINISHED IN METAL ZINC CLADDING IN SELECTED COLOUR OR SIMILAR APPROVED                                                                                                  |
| WALLS:             | SELECTED CLAY BRICKWORK WHERE INDICATED OTHERWISE SELECTED SELF-COLOURED RENDER                                                                                                              |
| JOINERY:           | ALL WINDOWS AND DOORS, FRAMES AND LEAFS TO BE ALUMINIUM POWDER COATED TO APPROVED COLOUR OR UPVC OR PAINTED TIMBER TO APPROVED COLOUR. OBSCURE GLAZING WHERE INDICATED TO SENSITIVE WINDOWS. |
| RAINWATER GOODS:   | GUTTERS, DOWNPIPES AND FIXINGS TO BE uPVC OR ALUMINIUM POWDER COATED TO SELECTED COLOUR TO MATCH ROOF SLATES.                                                                                |