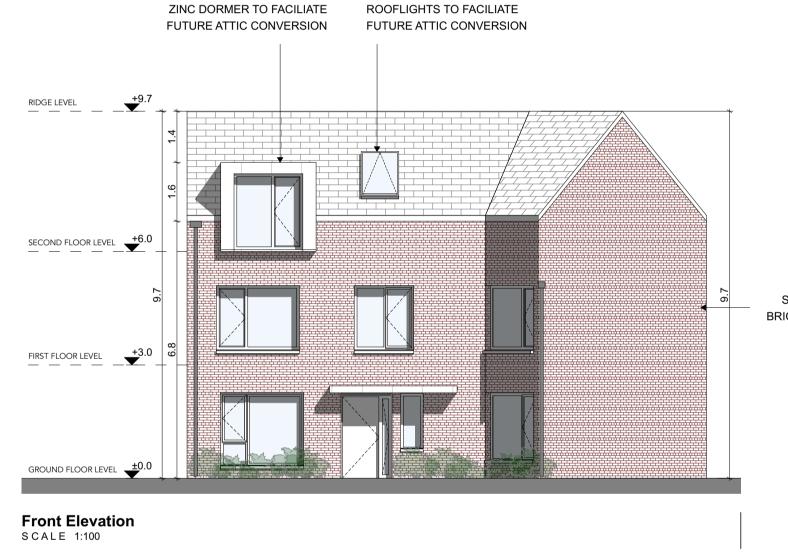

| NOTES ON FINISHES: |                                                                                                                                                                                              |
|--------------------|----------------------------------------------------------------------------------------------------------------------------------------------------------------------------------------------|
| ROOF:              | TO BE FINISHED IN SLATE OR CONCRETE ROOF TILES IN SELECTED COLOUR OR SIMILAR APPROVED                                                                                                        |
| DORMER:            | DORMER WINDOWS TO BE FINISHED IN METAL ZINC CLADDING IN SELECTED COLOUR OR SIMILAR APPROVED                                                                                                  |
| WALLS:             | SELECTED CLAY BRICKWORK WHERE INDICATED OTHERWISE SELECTED SELF-COLOURED RENDER                                                                                                              |
| JOINERY:           | ALL WINDOWS AND DOORS, FRAMES AND LEAFS TO BE ALUMINIUM POWDER COATED TO APPROVED COLOUR OR UPVC OR PAINTED TIMBER TO APPROVED COLOUR. OBSCURE GLAZING WHERE INDICATED TO SENSITIVE WINDOWS. |
| RAINWATER GOODS:   | GUTTERS, DOWNPIPES AND FIXINGS TO BE uPVC OR ALUMINIUM POWDER COATED TO SELECTED COLOUR TO MATCH ROOF SLATES.                                                                                |