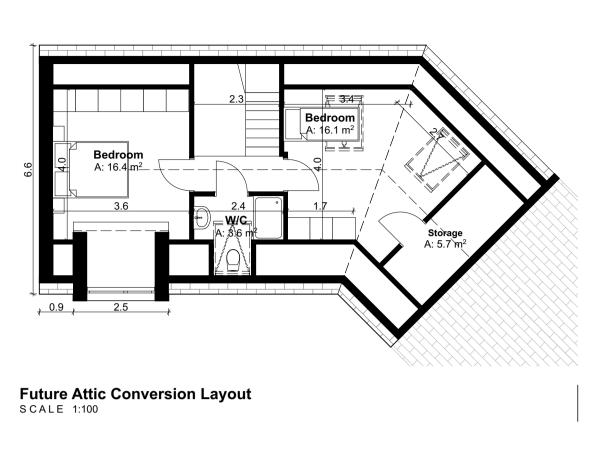

| House Type - H - Storage Provision |                     |                    |  |  |
|------------------------------------|---------------------|--------------------|--|--|
| Area Type                          | Proposed Area       | DoHPCLG Area Min.  |  |  |
| Storage                            | 10.2 m <sup>2</sup> | 5.0 m <sup>2</sup> |  |  |