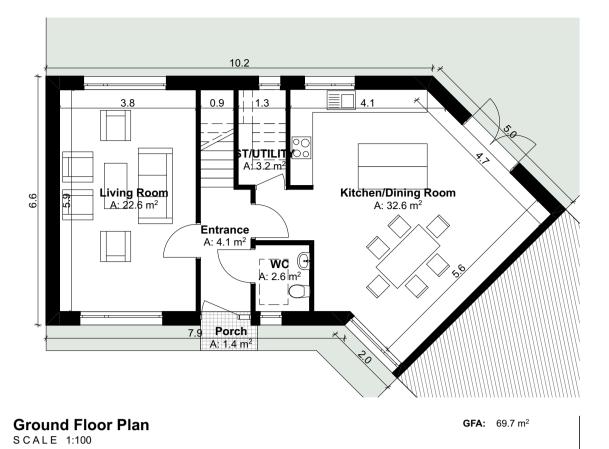

| House Type - H - Gross Internal Area |                      |                     |  |
|--------------------------------------|----------------------|---------------------|--|
| Area Type                            | Proposed Area        | DoHPCLG Area Min.   |  |
|                                      |                      |                     |  |
| Ground Floor                         | 61.0 m <sup>2</sup>  |                     |  |
| First Floor                          | 61.0 m <sup>2</sup>  |                     |  |
| Grand Total                          | 122.0 m <sup>2</sup> | 92.0 m <sup>2</sup> |  |

| House Type - H - Space Provision & Room Sizes |                     |                     |  |
|-----------------------------------------------|---------------------|---------------------|--|
| Area Type                                     | Proposed Area       | DoHPCLG Area Min.   |  |
|                                               |                     |                     |  |
| Aggregate Bedroom Area                        | 38.0 m <sup>2</sup> | 32 m <sup>2</sup>   |  |
| Aggregate Living Area                         | 55.2 m <sup>2</sup> | 34 m <sup>2</sup>   |  |
| Main Living Area                              | 22.6 m <sup>2</sup> | 13.0 m <sup>2</sup> |  |

| House Type - H - Storage Provision |                     |                    |  |  |
|------------------------------------|---------------------|--------------------|--|--|
| Area Type                          | Proposed Area       | DoHPCLG Area Min.  |  |  |
| Storage                            | 10.2 m <sup>2</sup> | 5.0 m <sup>2</sup> |  |  |