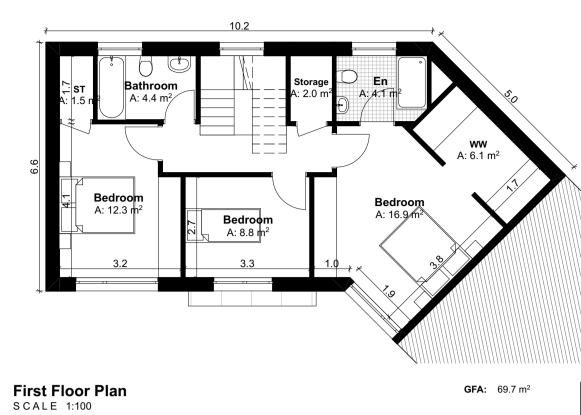

| House Type - H - Gross Internal Area |                      |                     |  |
|--------------------------------------|----------------------|---------------------|--|
| Area Type                            | Proposed Area        | DoHPCLG Area Min.   |  |
|                                      |                      |                     |  |
| Ground Floor                         | 61.0 m <sup>2</sup>  |                     |  |
| First Floor                          | 61.0 m <sup>2</sup>  |                     |  |
| Grand Total                          | 122.0 m <sup>2</sup> | 92.0 m <sup>2</sup> |  |

| House Type - H - Space Provision & Room Sizes |                     |                     |  |
|-----------------------------------------------|---------------------|---------------------|--|
| Area Type                                     | Proposed Area       | DoHPCLG Area Min.   |  |
|                                               |                     |                     |  |
| Aggregate Bedroom Area                        | 38.0 m <sup>2</sup> | 32 m <sup>2</sup>   |  |
| Aggregate Living Area                         | 55.2 m <sup>2</sup> | 34 m <sup>2</sup>   |  |
| Main Living Area                              | 22.6 m <sup>2</sup> | 13.0 m <sup>2</sup> |  |

| House Type - H - Storage Provision |                     |                    |  |  |
|------------------------------------|---------------------|--------------------|--|--|
| Area Type                          | Proposed Area       | DoHPCLG Area Min.  |  |  |
| Storage                            | 10.2 m <sup>2</sup> | 5.0 m <sup>2</sup> |  |  |