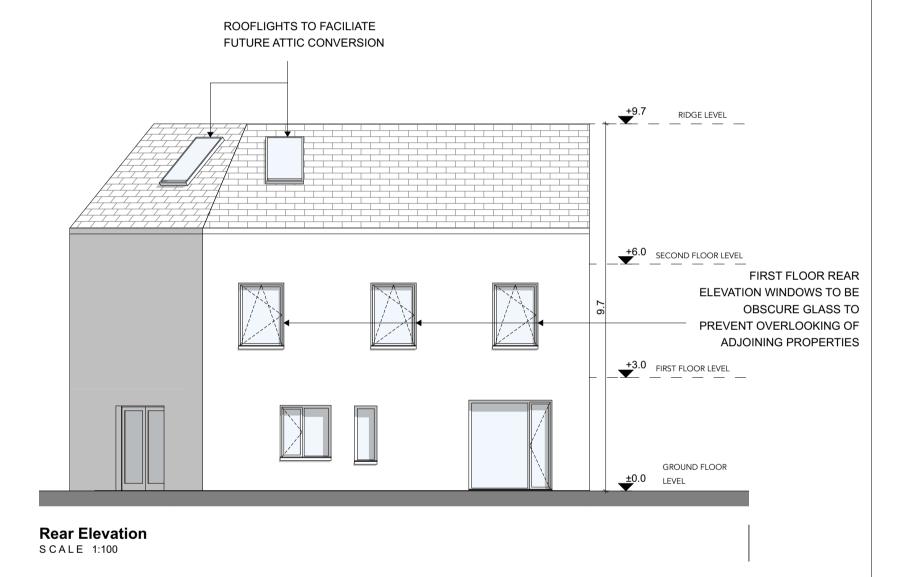

| NOTES ON FINISHES: |                                                                                                                                                                                              |
|--------------------|----------------------------------------------------------------------------------------------------------------------------------------------------------------------------------------------|
| ROOF:              | TO BE FINISHED IN SLATE OR CONCRETE ROOF TILES IN SELECTED COLOUR OR SIMILAR APPROVED                                                                                                        |
| DORMER:            | DORMER WINDOWS TO BE FINISHED IN METAL ZINC CLADDING IN SELECTED COLOUR OR SIMILAR APPROVED                                                                                                  |
| WALLS:             | SELECTED CLAY BRICKWORK WHERE INDICATED OTHERWISE SELECTED SELF-COLOURED RENDER                                                                                                              |
| JOINERY:           | ALL WINDOWS AND DOORS, FRAMES AND LEAFS TO BE ALUMINIUM POWDER COATED TO APPROVED COLOUR OR UPVC OR PAINTED TIMBER TO APPROVED COLOUR. OBSCURE GLAZING WHERE INDICATED TO SENSITIVE WINDOWS. |
| RAINWATER GOODS:   | GUTTERS, DOWNPIPES AND FIXINGS TO BE uPVC OR ALUMINIUM POWDER COATED TO SELECTED COLOUR TO MATCH ROOF SLATES.                                                                                |