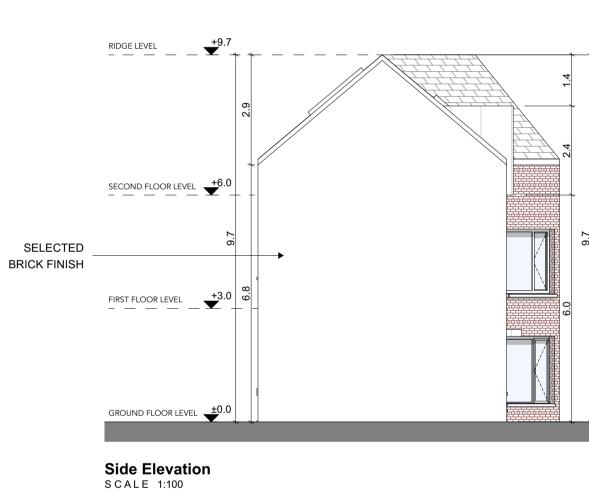

| NOTES ON FINISHES: |                                                                                                                                                                                              |
|--------------------|----------------------------------------------------------------------------------------------------------------------------------------------------------------------------------------------|
| ROOF:              | TO BE FINISHED IN SLATE OR CONCRETE ROOF TILES IN SELECTED COLOUR OR SIMILAR APPROVED                                                                                                        |
| DORMER:            | DORMER WINDOWS TO BE FINISHED IN METAL ZINC CLADDING IN SELECTED COLOUR OR SIMILAR APPROVED                                                                                                  |
| WALLS:             | SELECTED CLAY BRICKWORK WHERE INDICATED OTHERWISE SELECTED SELF-COLOURED RENDER                                                                                                              |
| JOINERY:           | ALL WINDOWS AND DOORS, FRAMES AND LEAFS TO BE ALUMINIUM POWDER COATED TO APPROVED COLOUR OR UPVC OR PAINTED TIMBER TO APPROVED COLOUR. OBSCURE GLAZING WHERE INDICATED TO SENSITIVE WINDOWS. |
| RAINWATER GOODS:   | GUTTERS, DOWNPIPES AND FIXINGS TO BE uPVC OR ALUMINIUM POWDER COATED TO SELECTED COLOUR TO MATCH ROOF SLATES.                                                                                |